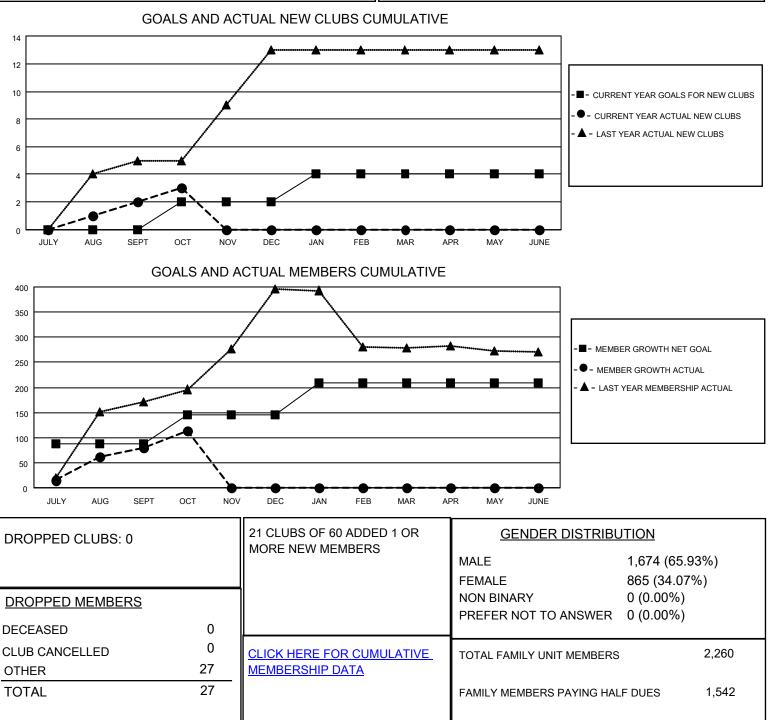

## LOCATION INDIA

District 322C2

Results as of: 10/31/2021

| Clubs                 |               |           |               | Members               |                         |                         |                                                    |
|-----------------------|---------------|-----------|---------------|-----------------------|-------------------------|-------------------------|----------------------------------------------------|
| RESULTS FOR 2021-2022 |               |           |               | RESULTS FOR 2021-2022 |                         |                         |                                                    |
| QUARTER               | NEW CLUB GOAL | NEW CLUBS | DROPPED CLUBS | QUARTER               | /BER GROWTH NET<br>GOAL | MEMBER GROWTH<br>ACTUAL | DROPPED<br>MEMBERS ACTUAL<br>(including transfers) |
| JULY/AUG/SEPT         | 0             | 2         | 0             | JULY/AUG/SEPT         | 88                      | 114                     | 27                                                 |
| OCT/NOV/DEC           | 2             | 1         | 0             | OCT/NOV/DEC           | 58                      | 33                      | 0                                                  |
| JAN/FEB/MAR           | 2             | 0         | 0             | JAN/FEB/MAR           | 63                      | 0                       | 0                                                  |
| APR/MAY/JUNE          | 0             | 0         | 0             | APR/MAY/JUNE          | 0                       | 0                       | 0                                                  |